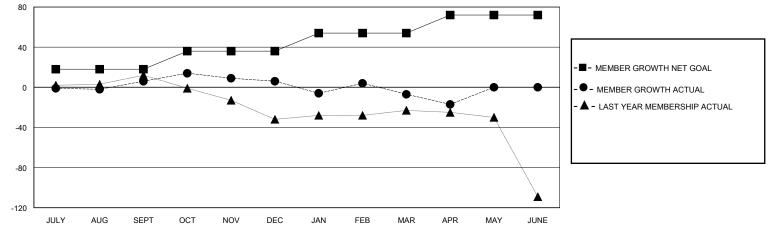

## District 5M 9

Results as of: 5/31/2020

CURRENT YEAR ACTUAL NEW CLUBS
LAST YEAR ACTUAL NEW CLUBS

JUNE

JAN

FEB

MAR

APR

MAY

DEC

NOV

OCT

| DROPPED CLUBS: 2 |     | 44 CLUBS OF 66 ADDED 1 OR MORE<br>NEW MEMBERS | GENDER DISTRIBUTION        |                |     |
|------------------|-----|-----------------------------------------------|----------------------------|----------------|-----|
|                  |     |                                               | MALE                       | 1,331 (62.25%) |     |
|                  |     |                                               | FEMALE                     | 807 (37.75%)   |     |
| DROPPED MEMBERS  |     |                                               |                            |                |     |
| DECEASED         | 21  | CLICK HERE FOR CUMULATIVE<br>MEMBERSHIP DATA  | TOTAL FAMILY UNIT MEMBERS  |                | 695 |
| CLUB CANCELLED   | 0   |                                               | FAMILY MEMBERS PAYING HALF |                | 050 |
| OTHER            | 139 |                                               |                            |                | 350 |
| TOTAL            | 160 |                                               |                            |                |     |

0.6

0.4

0.2

0

JULY

AUG

SEPT

© Copyright 2020, Lions Clubs International, All Rights Reserved.