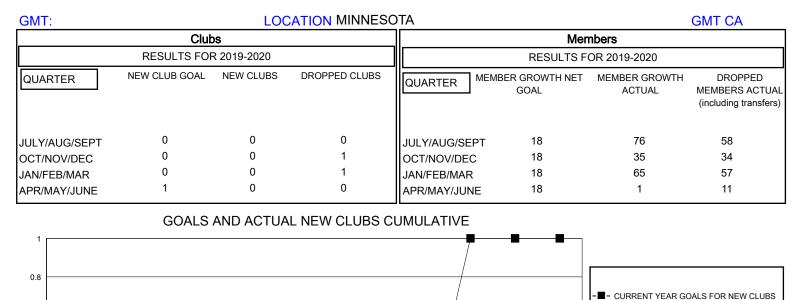

## District 5M 9

Results as of: 5/31/2020

CURRENT YEAR ACTUAL NEW CLUBS
LAST YEAR ACTUAL NEW CLUBS

JUNE

JAN

FEB

MAR

APR

0.6

0.4

0.2

0

JULY

AUG

SEPT

© Copyright 2020, Lions Clubs International, All Rights Reserved.